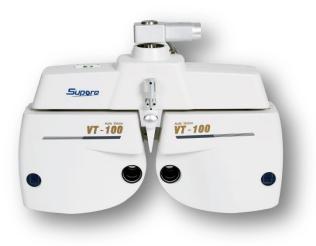

r>SERIES |      | RM100        | RMK150       | RMK200       |
|---------------------------|------|--------------|--------------|--------------|
|                           | SPH  | $\checkmark$ | $\checkmark$ | $\checkmark$ |
|                           | CYL  | $\checkmark$ | $\checkmark$ | $\checkmark$ |
|                           | KER  |              | $\checkmark$ | $\checkmark$ |
|                           | CLBC |              |              | $\checkmark$ |



**RMK-150** 

RM-100









## PATENLESS LENS EDGER **Supere**維博

#### EDGER SERIES

#### SLE-2000/3000









#### LENS METER SERIES





LM-8

LM-80

LM-120



### **CHART PROJECTOR**







CHART PROJECTOR SERIES



#### **VIEW TESTER**







VT-6 NEW

VT-8





#### **VIEW TESTER SERIES**

#### **VIEW TESTER**





VT-100





VT-200



#### **VIEW TESTER SERIES**

#### **COMBINED TABLE**















New products launched in 2015

- Refine design, excellent workmanship, provides you comfortable optometry environment.
- Equipped with voiceless lifting chair of high quality,
- Table with 90 degree rotation, is more convenient for entrance.
- Lifting arm, is more suitable for clients of all heights,







- Main edger is equipped with high power motor of 400w, more powerful and faster during edging.
- Fine wheels with doable use, can process lens in CR, Glass, PC and other materials.
- Blocker with rotating handwheel, makes it easier for placing blocks.
- Combination of optical tracer and blocker, space saving and simple operation process.
- Each optical tracer can be connected to several edges, m