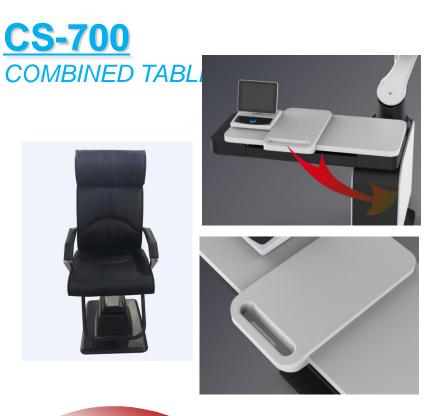

#### **COMBINED TABLE**

New products launched in 2015

- Refine design, excellent workmanship, provides you comfortable optometry environment.
- Equipped with voiceless lifting chair of high quality,
- Table with 90 degree rotation, is more convenient for entrance.
- Lifting arm, is more suitable for clients of all heights,