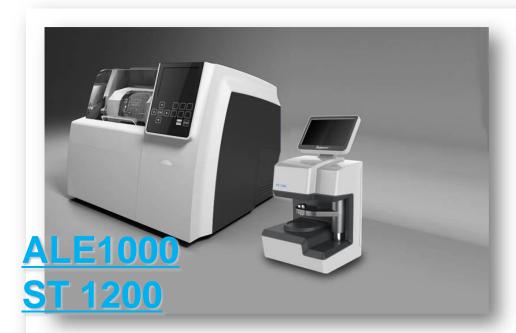

- Main edger is equipped with high power motor of 400w, more powerful and faster during edging.
- Fine wheels with doable use, can process lens in CR, Glass, PC and other materials.
- Blocker with rotating handwheel, makes it easier for placing blocks.
- Combination of optical tracer and blocker, space saving and simple operation process.
- Each optical tracer can be connected to several edges, more efficient for edging lens.
- Touching screen makes the process more intuitive and simple.
- Photo scanning provides you with clear shape of frames quickly.