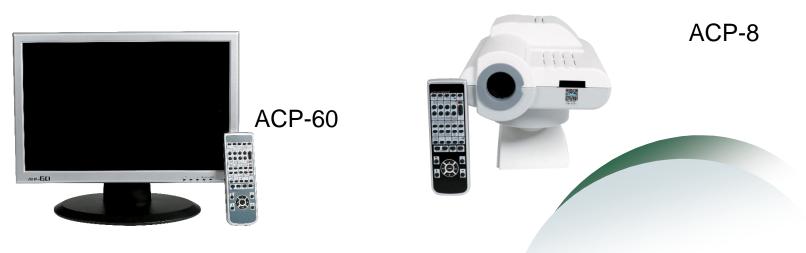

### <u>ACP-7</u>

- Ationally distributed in the remote control, makes it easier for operation
- Stronger remote- control signal and more sensitive icons.
- A esthetically pleasing design provides you comfortable optometry environment
- Excellent workmanship guarantees the good quality