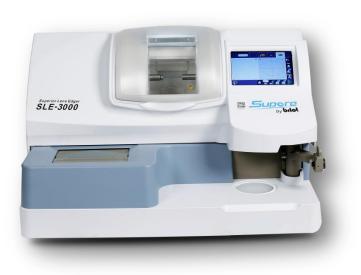

tificate Supere維持











# REGISTRATION



# BANder De La Bander Ba







## REGISTRATION











# **SOFTERWARE SYSTEM**







### **EXHIBITION**

















# **REF/KERATOMETER**



| REF/KERATOMETER<br>SERIES |      | RM100        | RMK150       | RMK200       |
|---------------------------|------|--------------|--------------|--------------|
|                           | SPH  | $\checkmark$ | $\checkmark$ | $\checkmark$ |
|                           | CYL  | $\checkmark$ | $\checkmark$ | $\checkmark$ |
|                           | KER  |              | $\checkmark$ | $\checkmark$ |
|                           | CLBC |              |              | $\checkmark$ |



**RMK-150** 

RM-100









## PATENLESS LENS EDGER **Supere**維博

#### EDGER SERIES

#### SLE-2000/3000









#### LENS METER SERIES





LM-8

LM-80

LM-120



### **CHART PROJECTOR**







CHART PROJECTOR SERIES



#### **VIEW TESTER**







VT-6 NEW

VT-8





#### **VIEW TESTER SERIES**

#### **VIEW TESTER**





VT-100





VT-200



#### **VIEW TESTER SERIES**

#### **COMBINED TABLE**















New products launched in 2015

- Refine design, excellent workmanship, provides you comfortable optometry environment.
- Equipped with voiceless lifting chair of high quality,
- Table with 90 degree rotation, is more convenient for entrance.
- Lifting arm, is more suitable for clients of all heights,







- Main edger is equipped with high power motor of 400w, more powerful and faster during edging.
- Fine wheels with doable use, can process lens in CR, Glass, PC and other materials.