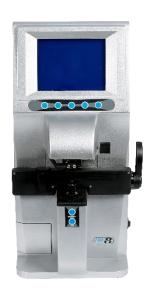

# **REF/KERATOMETER**

| REF/KERATOMETER<br>SERIES |      | RM100        | RMK150       | RMK200       |
|---------------------------|------|--------------|--------------|--------------|
|                           | SPH  | $\checkmark$ | $\checkmark$ | $\checkmark$ |
|                           | CYL  | $\checkmark$ | $\checkmark$ | $\checkmark$ |
|                           | KER  |              | $\checkmark$ | $\checkmark$ |
|                           | CLBC |              |              | $\checkmark$ |

**RMK-150** 

RM-100