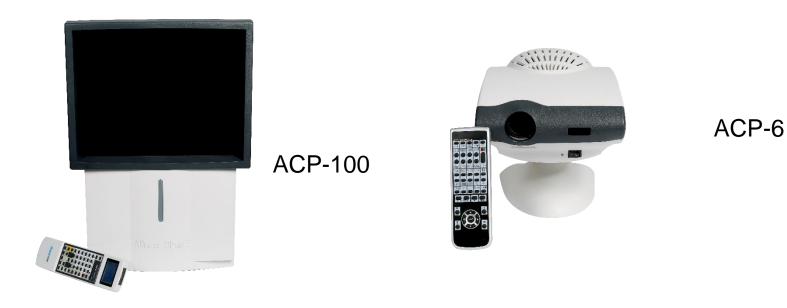

### <u>ACP-7</u>

- Ationally distributed in the remote control, makes it easier for operation
- Stronger remote- control signal and more sensitive icons.
- A esthetically pleasing design provides you comfortable optometry environment
- Excellent workmanship guarantees the good quality