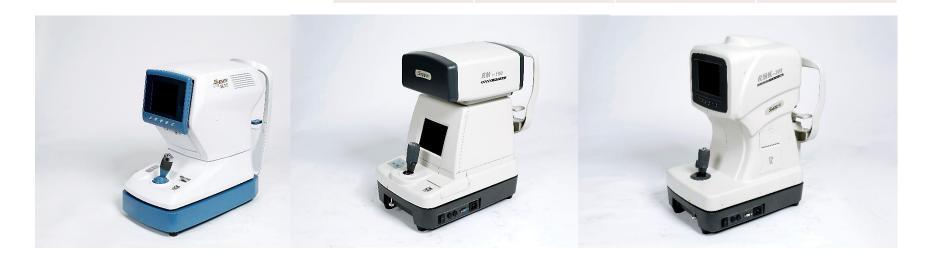

# **REF/KERATOMETER**

| REF/KERATOMETER<br>SERIES |      | RM100        | RMK150       | RMK200       |
|---------------------------|------|--------------|--------------|--------------|
|                           | SPH  | $\checkmark$ | $\checkmark$ | $\checkmark$ |
|                           | CYL  | $\checkmark$ | $\checkmark$ | $\checkmark$ |
|                           | KER  |              | $\checkmark$ | $\checkmark$ |
|                           | CLBC |              |              | $\checkmark$ |

**RMK-150** 

RM-100