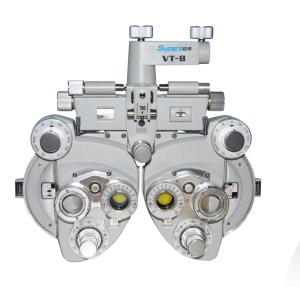

# **REF/KERATOMETER**



| REF/KERATOMETER<br>SERIES |      | RM100        | RMK150       | RMK200       |
|---------------------------|------|--------------|--------------|--------------|
|                           | SPH  | $\checkmark$ | $\checkmark$ | $\checkmark$ |
|                           | CYL  | $\checkmark$ | $\checkmark$ | $\checkmark$ |
|                           | KER  |              | $\checkmark$ | $\checkmark$ |
|                           | CLBC |              |              | $\checkmark$ |



**RMK-150** 

RM-100









## PATENLESS LENS EDGER **Supere**維博

#### EDGER SERIES

#### SLE-2000/3000









#### LENS METER SERIES





LM-8

LM-80

LM-120



### **CHART PROJECTOR**







CHART PROJECTOR SERIES



#### **VIEW TESTER**







VT-6 NEW

VT-8





#### **VIEW TESTER SERIES**

#### **VIEW TESTER**





VT-100





VT-200



#### **VIEW TESTER SERIES**

#### **COMBINED TABLE**















New products launched in 2015

- Refine design, excellent workmanship, provides you comfortable optometry environment.
- Equipped with voiceless lifting chair of high quality,
- Table with 90 degree rotation, is more convenient for entrance.
- Lifting arm, is more suitable for clients of all heights,







- Main edger is equipped with high power motor of 400w, more powerful and faster during edging.
- Fine wheels with doable use, can process lens in CR, Glass, PC and other materials.
- Blocker with rotating handwheel, makes it easier for placing blocks.
- Combination of optical tracer and blocker, space saving and simple operation process.
- E