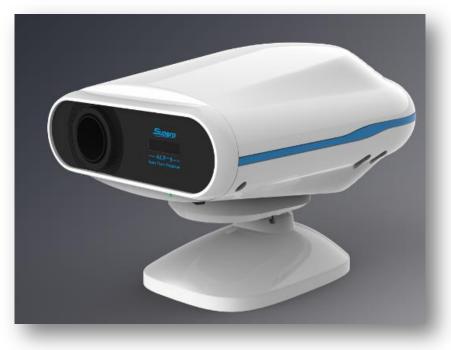

# **REF/KERATOMETER**

| REF/KERATOMETER<br>SERIES |      | RM100        | RMK150       | RMK200       |
|---------------------------|------|--------------|--------------|--------------|
|                           | SPH  | $\checkmark$ | $\checkmark$ | $\checkmark$ |
|                           | CYL  | $\checkmark$ | $\checkmark$ | $\checkmark$ |
|                           | KER  |              | $\checkmark$ | $\checkmark$ |
|                           | CLBC |              |              | $\checkmark$ |

**RMK-150** 

RM-100