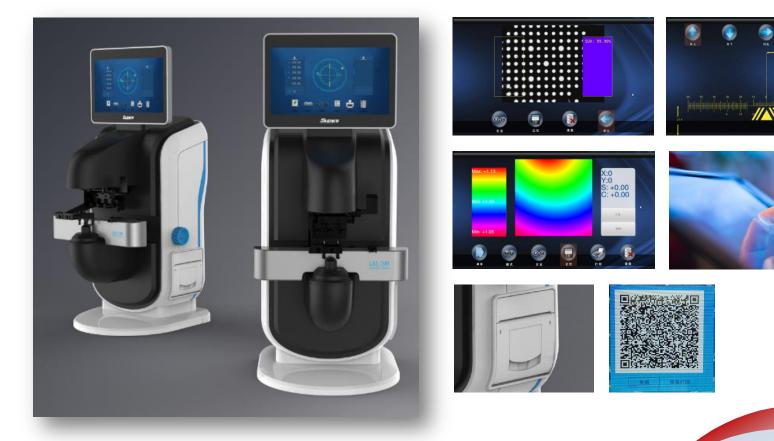

### LM-700

- Using measurement of Hartmann theory, hundreds of measuring points makes the measurement easy and accurate.
- Digital PD ruler, makes it easier to measure pupil distance and height
- Distribution measurement present you degree distribution of the lens, no problem in identifying the quality of the lens.
- Touch key-press, concise and doable
- Printer of <u>two-dimension code</u>, data will be acquired and saved easily.