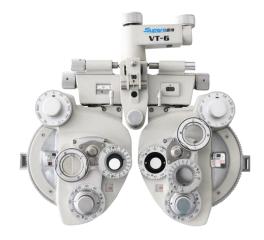

**EXHIBITION**

















# **REF/KERATOMETER**



| REF/KERATOMETER<br>SERIES |      | RM100        | RMK150       | RMK200       |
|---------------------------|------|--------------|--------------|--------------|
|                           | SPH  | $\checkmark$ | $\checkmark$ | $\checkmark$ |
|                           | CYL  | $\checkmark$ | $\checkmark$ | $\checkmark$ |
|                           | KER  |              | $\checkmark$ | $\checkmark$ |
|                           | CLBC |              |              | $\checkmark$ |



**RMK-150** 

RM-100









## PATENLESS LENS EDGER **Supere**維博

#### EDGER SERIES

#### SLE-2000/3000









#### LENS METER SERIES





LM-8

LM-80

LM-120



### **CHART PROJECTOR**







CHART PROJECTOR SERIES



#### **VIEW TESTER**







VT-6 NEW

VT-8





#### **VIEW TESTER SERIES**

#### **VIEW TESTER**





VT-100





VT-200



#### **VIEW TESTER SERIES**

#### **COMBINED TABLE**















New products launched in 2015

- Refine design, excellent workmanship, provides you comfortable optometry environment.
- Equipped with voiceless lifting chair of high quality,
- Table with 90 degree rotation, is more convenient for entrance.
- Lifting arm, is more suitable for clients of all heights,







- Main edger is equipped with high power motor of 400w, more powerful and faster during edging.
- Fine wheels with doable use, can process lens in CR, Glass, PC and other materials.
- Blocker with rotating handwheel, makes it easier for placing blocks.
- Combination of optical tracer and blocker, space saving and simple