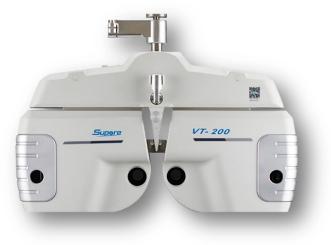

| RM100        | RMK150       | RMK200       |
|---------------------------|------|--------------|--------------|--------------|
|                           | SPH  | $\checkmark$ | $\checkmark$ | $\checkmark$ |
|                           | CYL  | $\checkmark$ | $\checkmark$ | $\checkmark$ |
|                           | KER  |              | $\checkmark$ | $\checkmark$ |
|                           | CLBC |              |              | $\checkmark$ |



**RMK-150** 

RM-100









## PATENLESS LENS EDGER **Supere**維博

#### EDGER SERIES

#### SLE-2000/3000









#### LENS METER SERIES





LM-8

LM-80

LM-120



### **CHART PROJECTOR**







CHART PROJECTOR SERIES



#### **VIEW TESTER**







VT-6 NEW

VT-8





#### **VIEW TESTER SERIES**

#### **VIEW TESTER**





VT-100





VT-200



#### **VIEW TESTER SERIES**

#### **COMBINED TABLE**















New products launched in 2015

- Refine design, excellent workmanship, provides you comfortable optometry environment.
- Equipped with voiceless lifting chair of high quality,
- Table with 90 degree rotation, is more convenient for entrance.
- Lifting arm, is more suitable for clients of all heights,







- Main edger is equipped with high power motor of 400w, more powerful and faster during edging.
- Fine wheels with doable use, can process lens in CR, Glass, PC and other materials.
- Blocker with rotating handwheel, makes it easier for placing blocks.
- Combination of optical tracer and blocker, space saving and simple operation process.
- Each optical tracer can be connected to several edges, more efficien