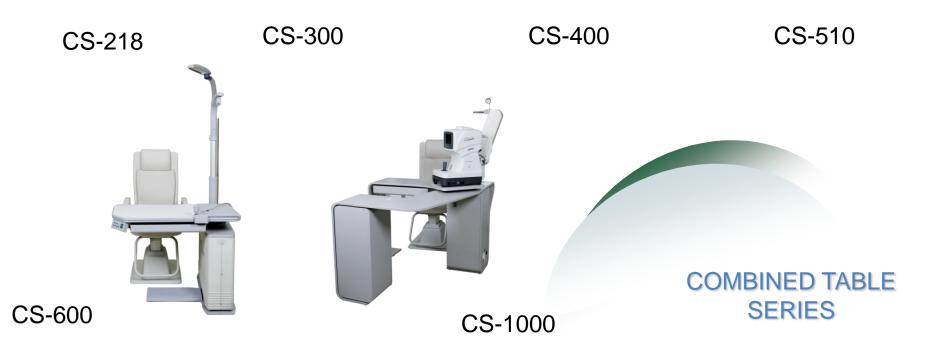

#### **COMBINED TABLE**

New products launched in 2015

- Refine design, excellent workmanship, provides you comfortable optometry environment.
- Equipped with voiceless lifting chair of high quality,
- Table with 90 degree rotation, is more convenient for entrance.
- Lifting arm, is more suitable for clients of all heights,