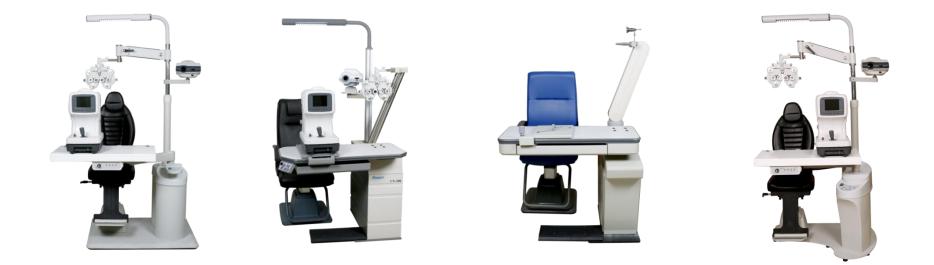

#### **COMBINED TABLE**

New products launched in 2015

- Refine design, excellent workmanship, provides you comfortable optometry environment.
- Equipped with voiceless lifting chair of high quality,
- Table with 90 degree rotation, is more convenient for entrance.
- Lifting arm, is more suitable for clients of all heights,