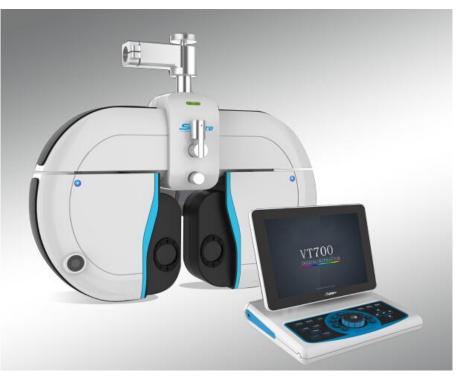

*New products launched in 2015* 

- 10 –inch higher-resolution screen, brand new button layout, easy operation with larger buttons.
- One click for "HELP" ,,private teacher is always with you.
- Indicator light in the jaw holder keeps you aware of tested person's situation anytime.
- Multifunctional rotating handwheel realizes not only the change of degrees but also quick shift of the functions.