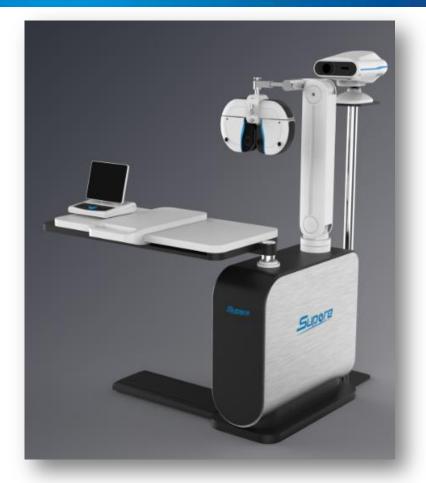

#### **COMBINED TABLE**

New products launched in 2015

- Refine design, excellent workmanship, provides you comfortable optometry environment.
- Equipped with voiceless lifting chair of high quality,
- Table with 90 degree rotation, is more convenient for entrance.
- Lifting arm, is more suitable for clients of all heights,