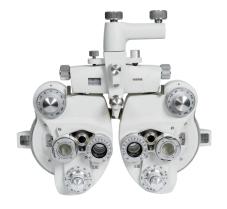

*EXHIBITION**

















# **REF/KERATOMETER**



| REF/KERATOMETER<br>SERIES |      | RM100        | RMK150       | RMK200       |
|---------------------------|------|--------------|--------------|--------------|
|                           | SPH  | $\checkmark$ | $\checkmark$ | $\checkmark$ |
|                           | CYL  | $\checkmark$ | $\checkmark$ | $\checkmark$ |
|                           | KER  |              | $\checkmark$ | $\checkmark$ |
|                           | CLBC |              |              | $\checkmark$ |



**RMK-150** 

RM-100









## PATENLESS LENS EDGER **Supere**維博

#### EDGER SERIES

#### SLE-2000/3000









#### LENS METER SERIES





LM-8

LM-80

LM-120



### **CHART PROJECTOR**







CHART PROJECTOR SERIES



#### **VIEW TESTER**







VT-6 NEW

VT-8





#### **VIEW TESTER SERIES**

#### **VIEW TESTER**





VT-100





VT-200



#### **VIEW TESTER SERIES**

#### **COMBINED TABLE**















New products launched in 2015

- Refine design, excellent workmanship, provides you comfortable optometry environment.
- Equipped with voiceless lifting chair of high quality,
- Table with 90 degree rotation, is more convenient for entrance.
- Lifting arm, is more suitable for clients of all heights,







- Main edger is equipped with high power motor of 400w, more powerful and faster during edging.
- Fine wheels with doable use, can process lens in CR, Glass, PC and other materials.
- Blocker with rotating handwheel, makes it easier for placing blocks.
- Combination of optical tracer and blocker, space saving and simple op