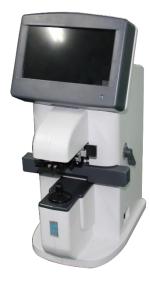

# **REF/KERATOMETER**

| REF/KERATOMETER<br>SERIES |      | RM100        | RMK150       | RMK200       |
|---------------------------|------|--------------|--------------|--------------|
|                           | SPH  | $\checkmark$ | $\checkmark$ | $\checkmark$ |
|                           | CYL  | $\checkmark$ | $\checkmark$ | $\checkmark$ |
|                           | KER  |              | $\checkmark$ | $\checkmark$ |
|                           | CLBC |              |              | $\checkmark$ |

**RMK-150** 

RM-100